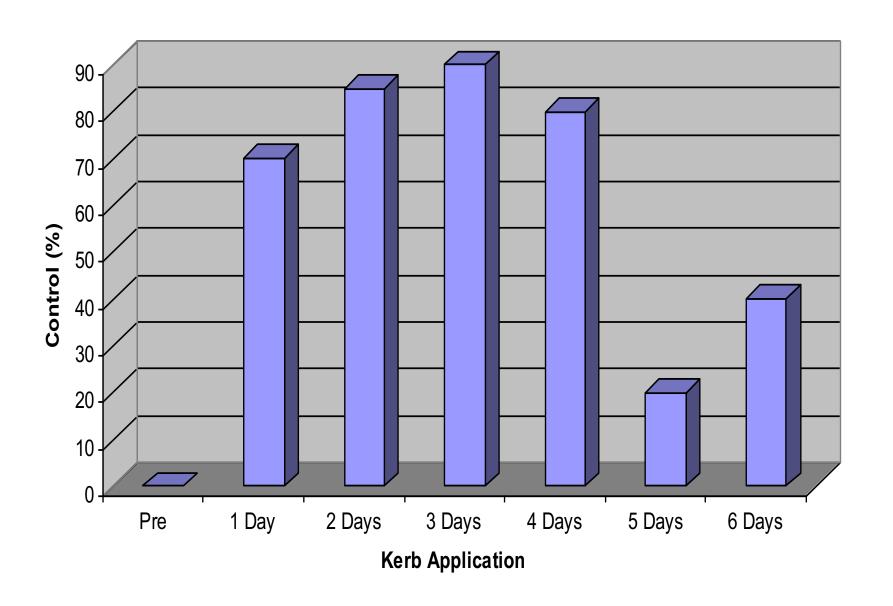

## **Delayed Application**

 Apply after sprinklers have started and before weeds are well established to avoid leaching the herbicide

## **Delayed Application**

- After sprinklers have started, there are only two options for application:
  - Aerial application
  - Chemigation through sprinklers