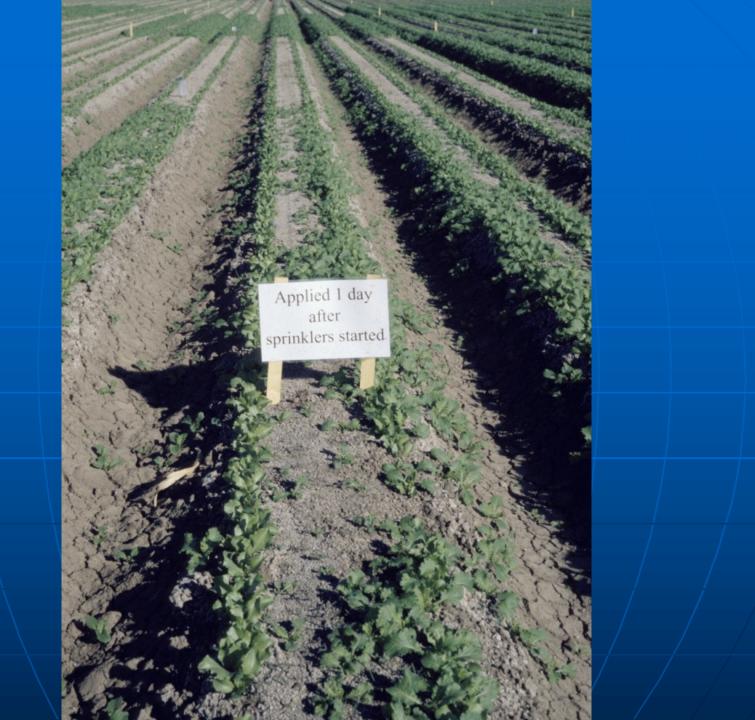

## **Delayed Application**

 Apply after sprinklers have started and before weeds are well established to avoid leaching the herbicide

## **Delayed Application**

- After sprinklers have started, there are only two options for application:
  - Aerial application
  - Chemigation through sprinklers