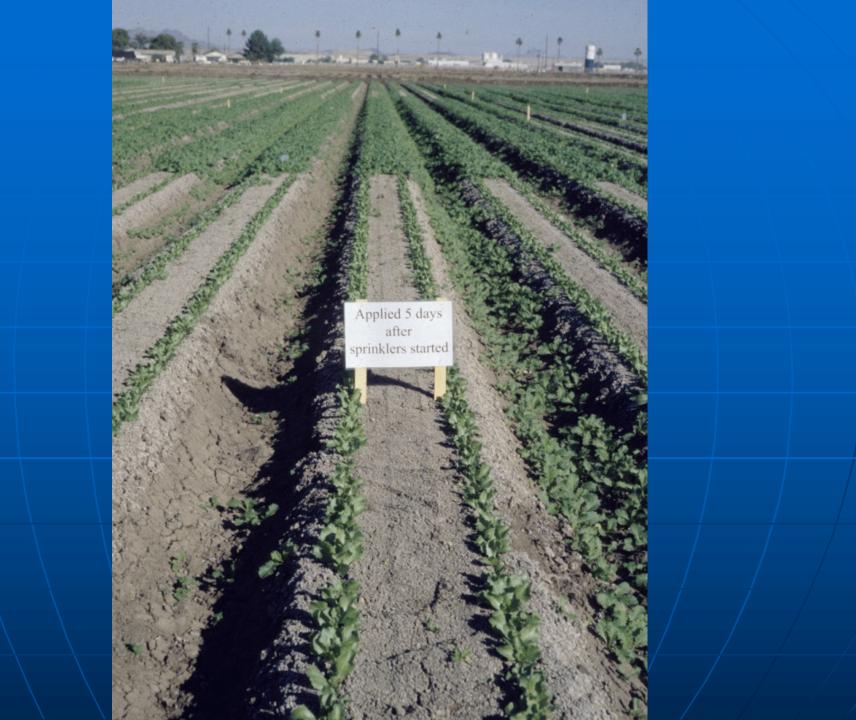

## **Delayed Application**

 Apply after sprinklers have started and before weeds are well established to avoid leaching the herbicide

## **Delayed Application**

- After sprinklers have started, there are only two options for application:
  - Aerial application
  - Chemigation through sprinklers