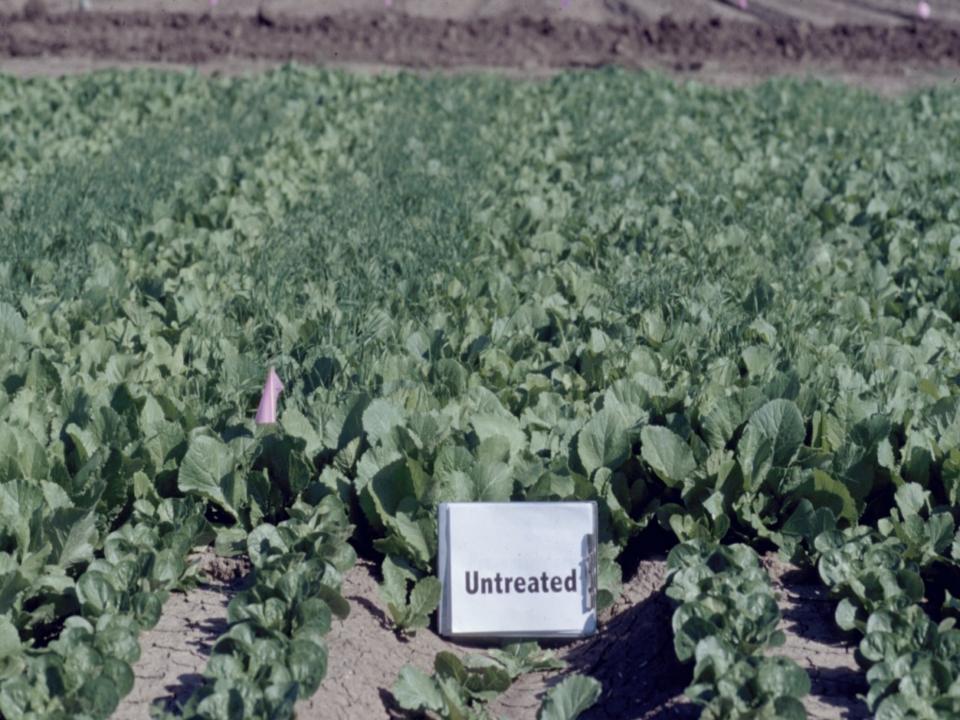

## **Delayed Application**

 Apply after sprinklers have started and before weeds are well established to avoid leaching the herbicide