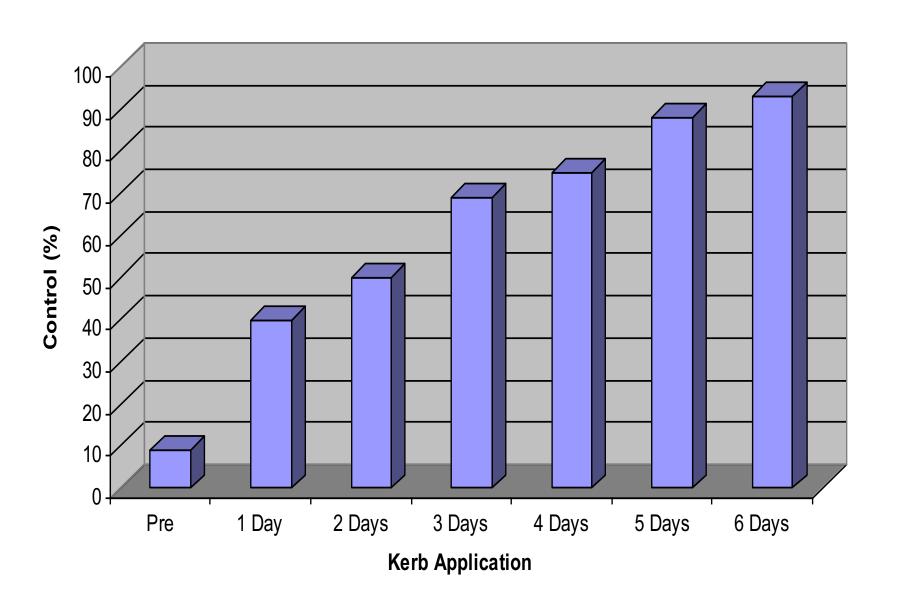

## **Delayed Application**

 Apply after sprinklers have started and before weeds are well established to avoid leaching the herbicide

## **Delayed Application**

- After sprinklers have started, there are only two options for application:
  - Aerial application
  - Chemigation through sprinklers