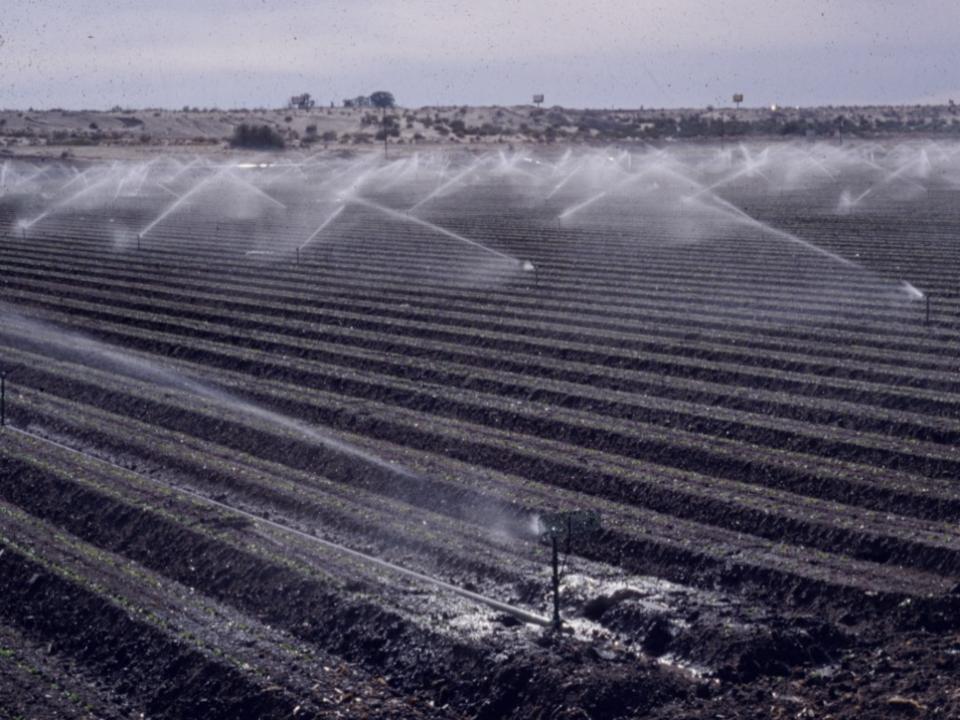

## **Delayed Application**

 Apply after sprinklers have started and before weeds are well established to avoid leaching the herbicide

## **Delayed Application**

- After sprinklers have started, there are only two options for application:
  - Aerial application
  - Chemigation through sprinklers