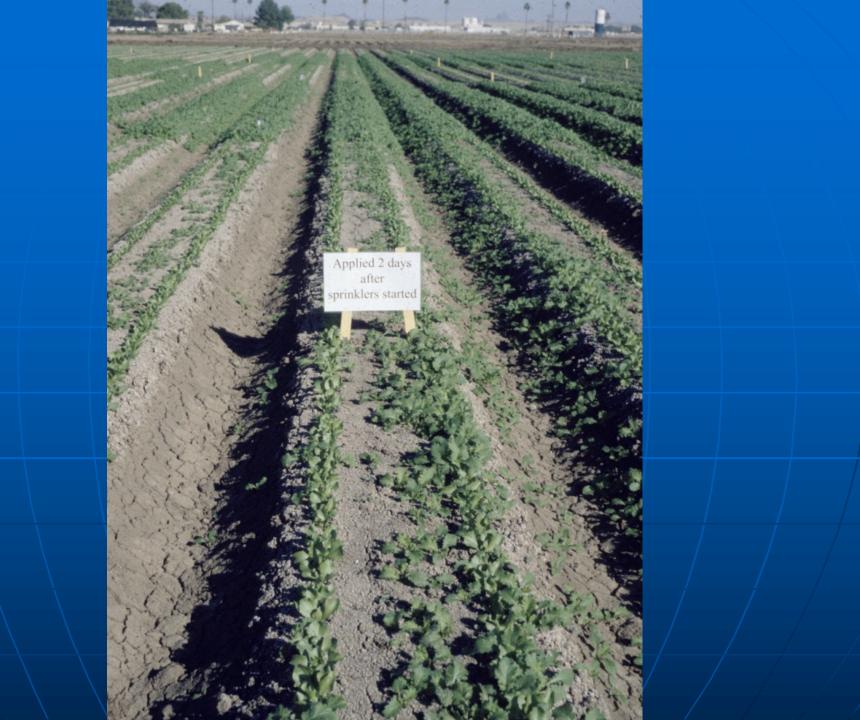

## **Delayed Application**

 Apply after sprinklers have started and before weeds are well established to avoid leaching the herbicide

## **Delayed Application**

- After sprinklers have started, there are only two options for application:
  - Aerial application
  - Chemigation through sprinklers