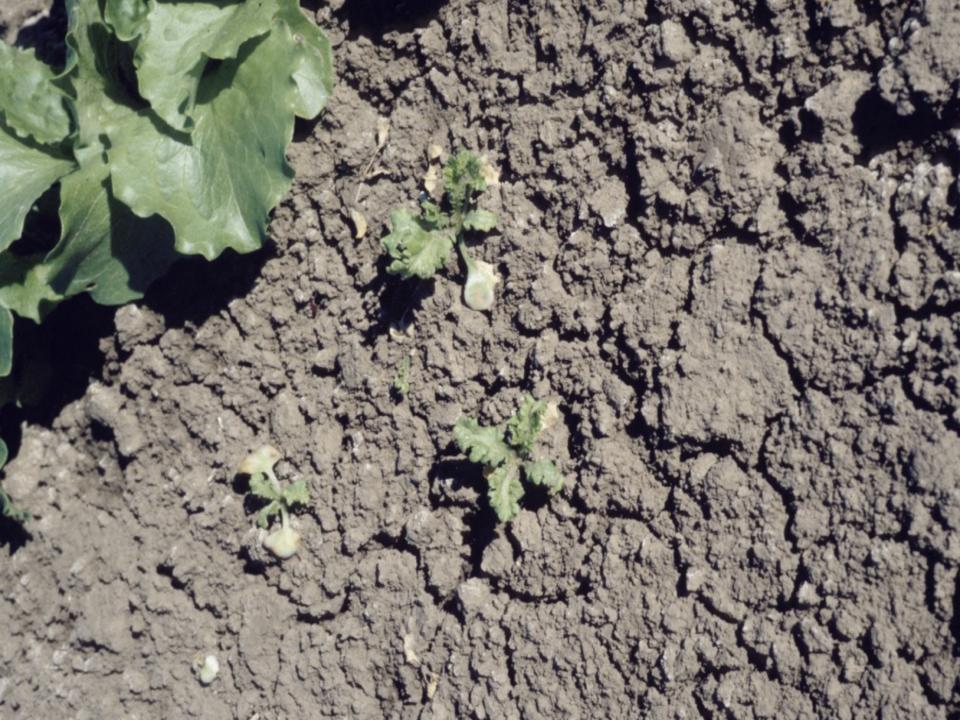

## Problems With This Strategy

- Application is less precise in rate and placement
- Overlaps and skips
- Increased weed control=increased crop injury