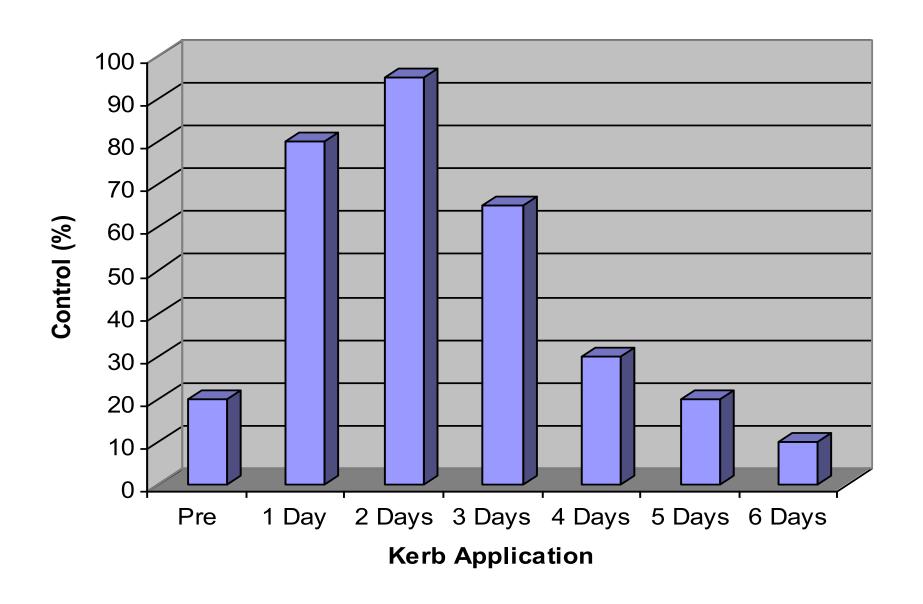

## **Delayed Application**

 Apply after sprinklers have started and before weeds are well established to avoid leaching the herbicide