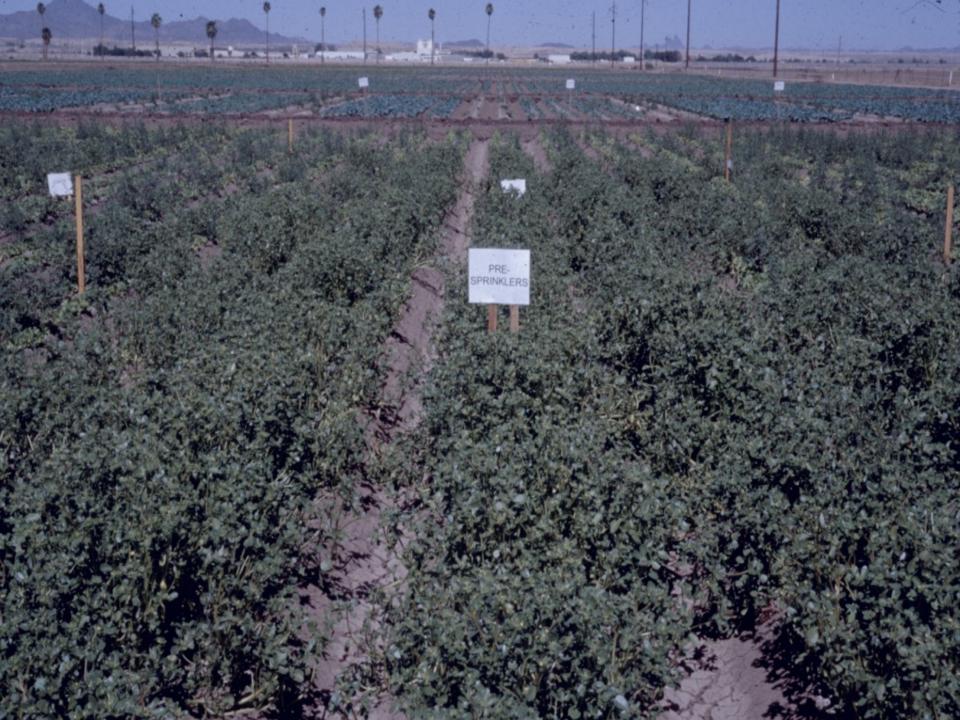

## **Delayed Application**

 Apply after sprinklers have started and before weeds are well established to avoid leaching the herbicide

## **Delayed Application**

- After sprinklers have started, there are only two options for application:
  - Aerial application
  - Chemigation through sprinklers