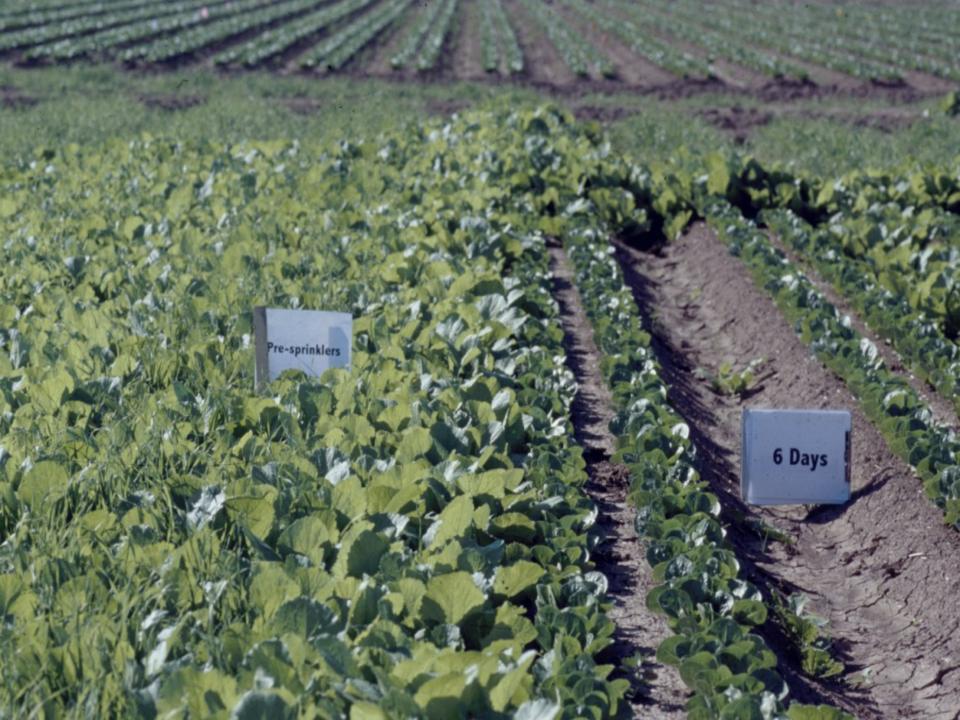

## **Delayed Application**

 Apply after sprinklers have started and before weeds are well established to avoid leaching the herbicide

## **Delayed Application**

- After sprinklers have started, there are only two options for application:
  - Aerial application
  - Chemigation through sprinklers