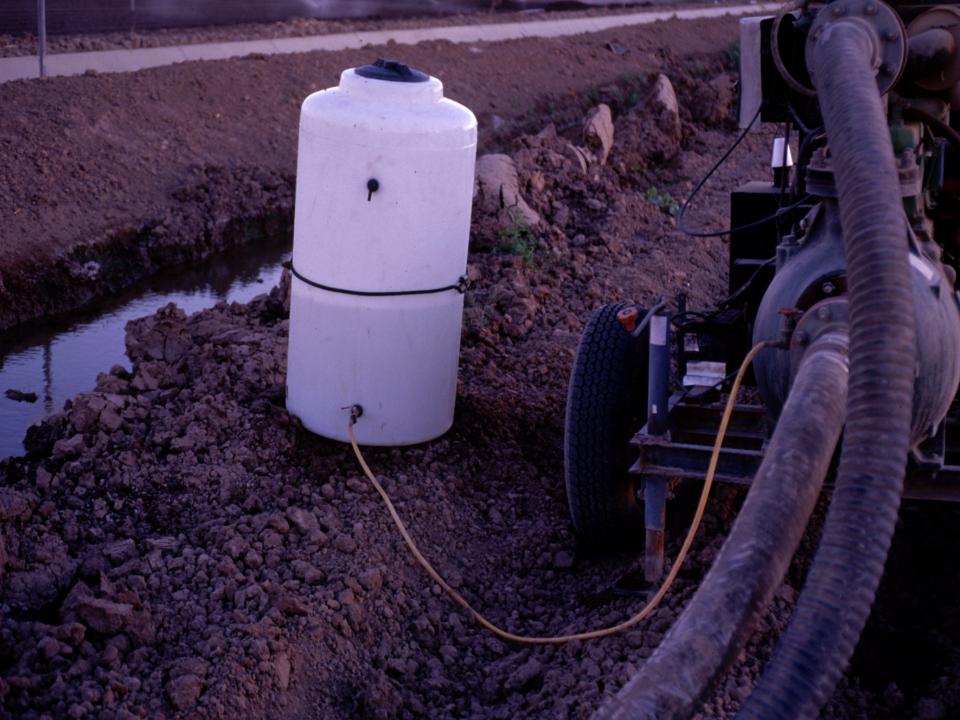

## **Delayed Application**

 Apply after sprinklers have started and before weeds are well established to avoid leaching the herbicide

## **Delayed Application**

- After sprinklers have started, there are only two options for application:
  - Aerial application
  - Chemigation through sprinklers