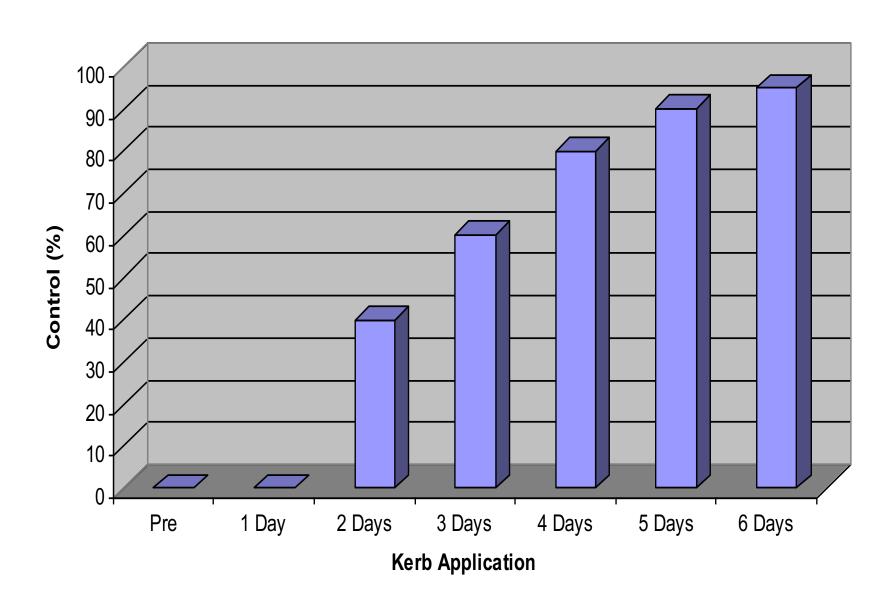

## **Delayed Application**

 Apply after sprinklers have started and before weeds are well established to avoid leaching the herbicide