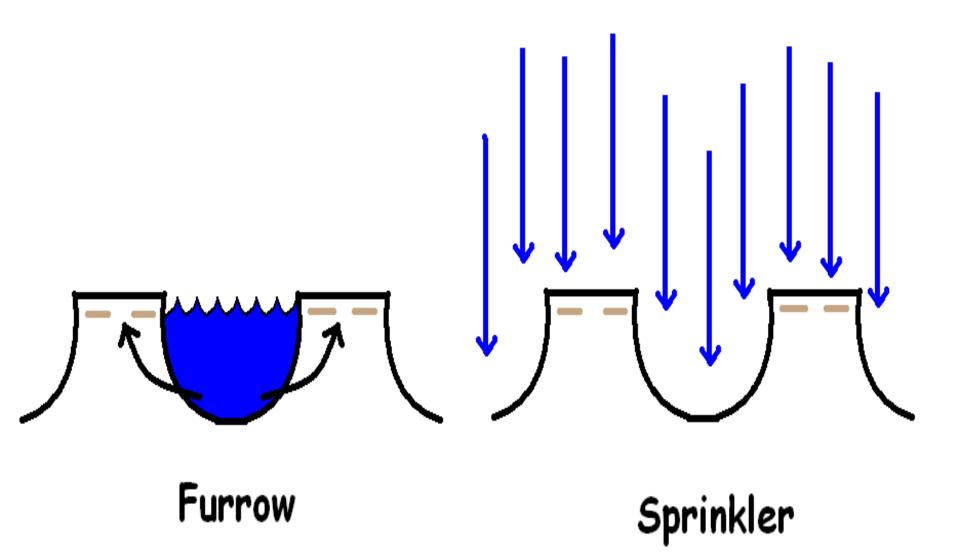

d do not induce vomiting.

Thrus Strategy and not give anything by mouth are go not induce variding.

He can strategy entering to tresh air, if not breathing, give artificial respiration, genterably mouth-to-mouth, Get medical attention.

If the state with planty of soap and water. Get medical intentional irritation persists.

F My Cytes Plan by as with planty of water. Call a physician it initiation persists

fore using this product, read the entire Precautionary Statements, Conditions of Sale and Warranty, Directions for Use, Use Restricted that instructions on back panel and attached Use Directions. If the Conditions of Sale and Warranty are not acceptable, return the pff lays of purchase to the place of purchase.

NET CONTENTS: 3 LBS (1.36 KG) 2 x 1 LB WATER SOLUBLE POUCHES













## **Delayed Application**

 Apply after sprinklers have started and before weeds are well established to avoid leaching the herbicide

## **Delayed Application**

- After sprinklers have started, there are only two options for application:
  - Aerial application
  - Chemigation through sprinklers

#### Hours to Germination

- Summer annual weeds: 12-72
- Winter annual weeds: 72-168



October 27- November 3 1999



















November 2-8 2000



**September 1-7 1999** 









# **September 12-18 2000**



January 18-24 2001











## Problems With This Strategy

- Application is less precise in rate and placement
- Overlaps and skips
- Increased weed control=increased crop injury