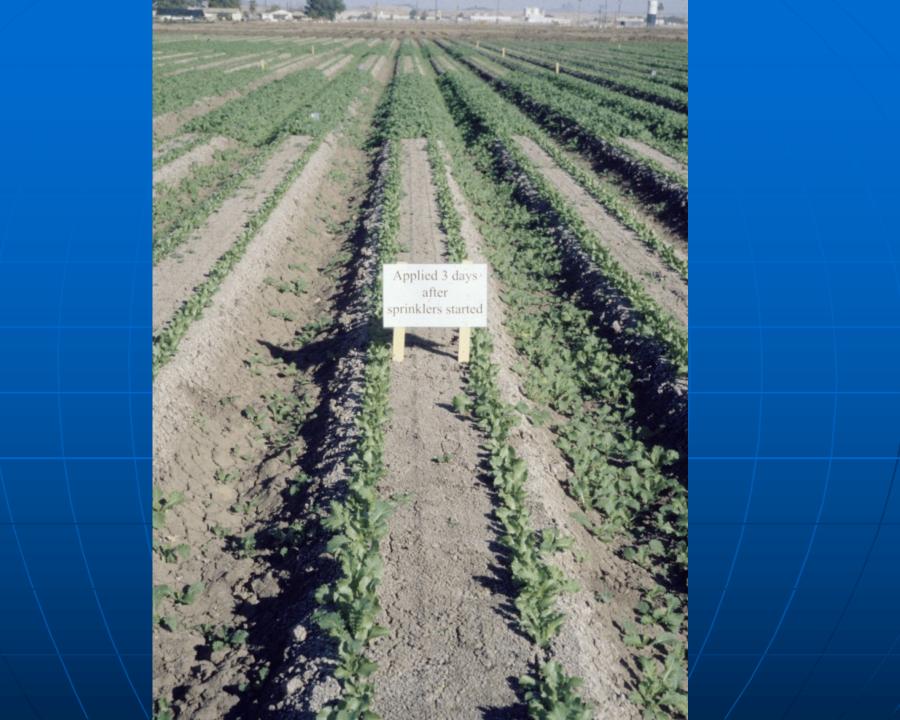

## **Delayed Application**

 Apply after sprinklers have started and before weeds are well established to avoid leaching the herbicide

## **Delayed Application**

- After sprinklers have started, there are only two options for application:
  - Aerial application
  - Chemigation through sprinklers