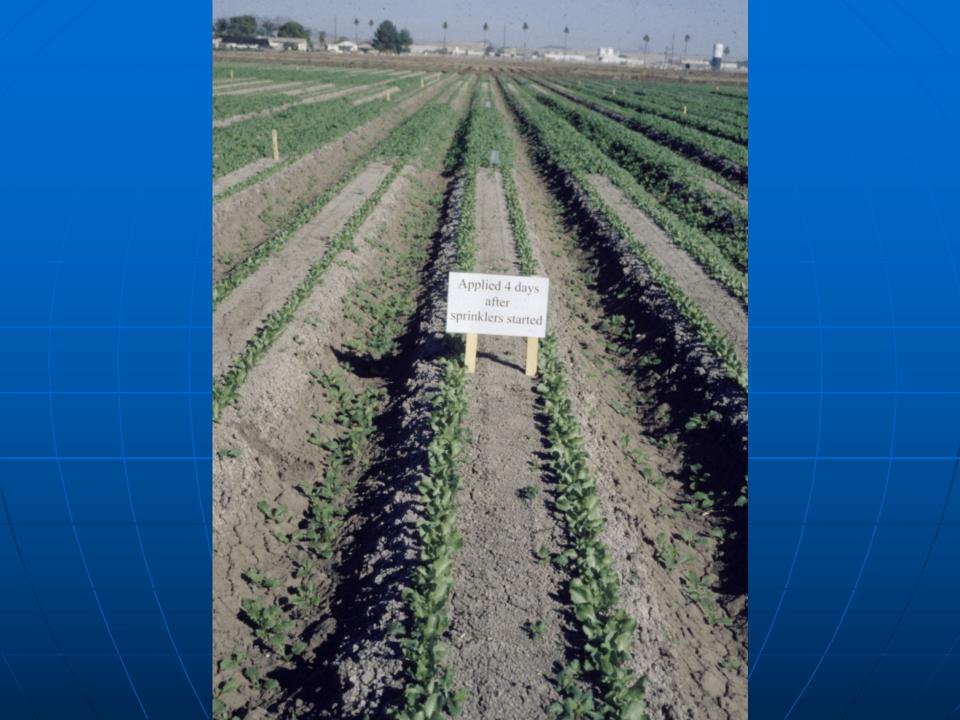

## **Delayed Application**

 Apply after sprinklers have started and before weeds are well established to avoid leaching the herbicide

## **Delayed Application**

- After sprinklers have started, there are only two options for application:
  - Aerial application
  - Chemigation through sprinklers