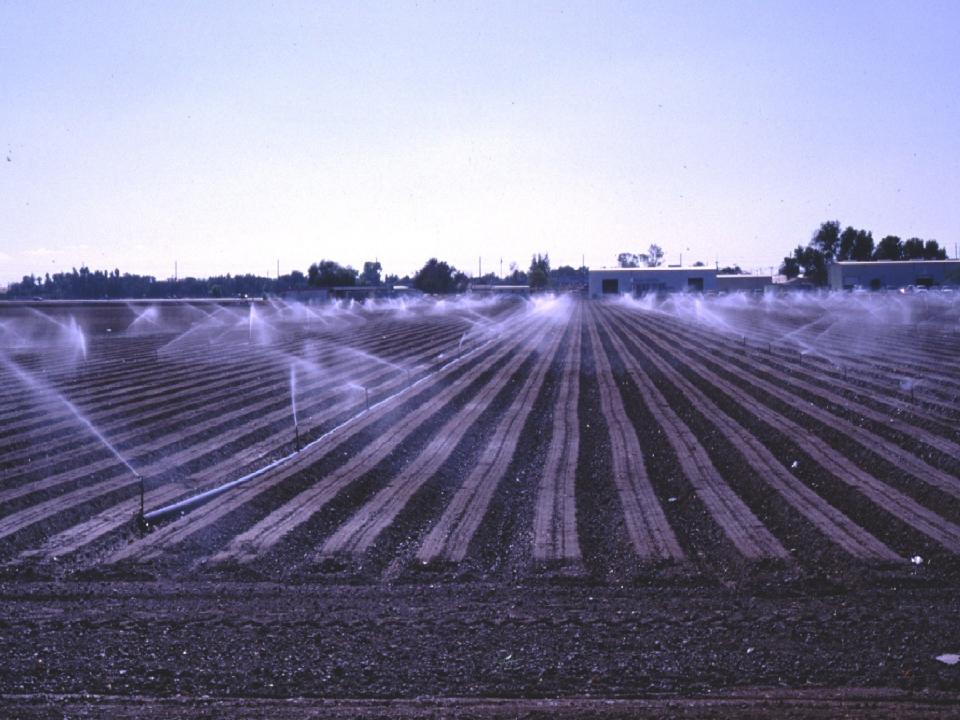

## **Delayed Application**

 Apply after sprinklers have started and before weeds are well established to avoid leaching the herbicide

## **Delayed Application**

- After sprinklers have started, there are only two options for application:
  - Aerial application
  - Chemigation through sprinklers