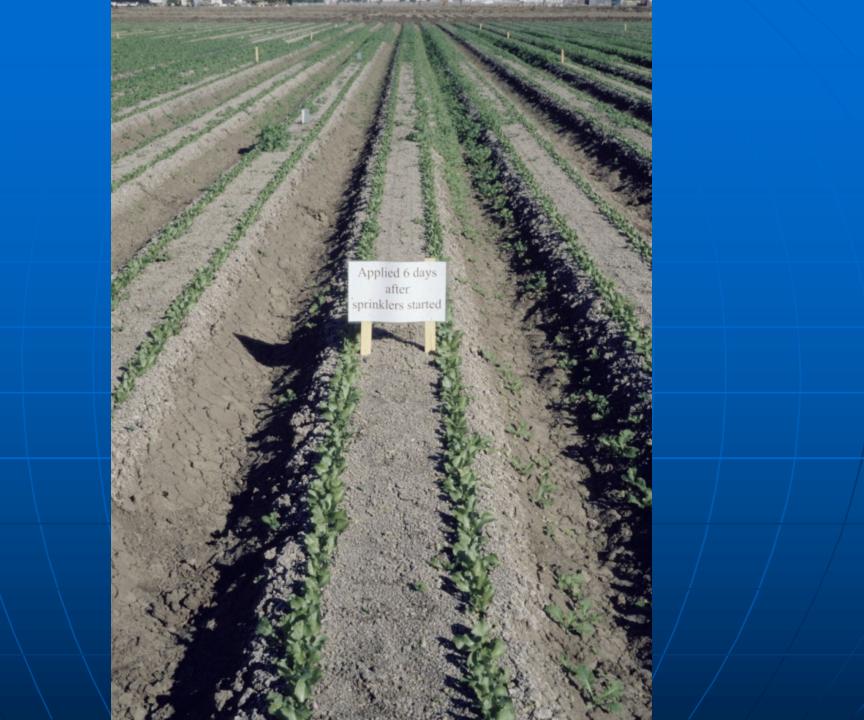

## **Delayed Application**

 Apply after sprinklers have started and before weeds are well established to avoid leaching the herbicide

## **Delayed Application**

- After sprinklers have started, there are only two options for application:
  - Aerial application
  - Chemigation through sprinklers