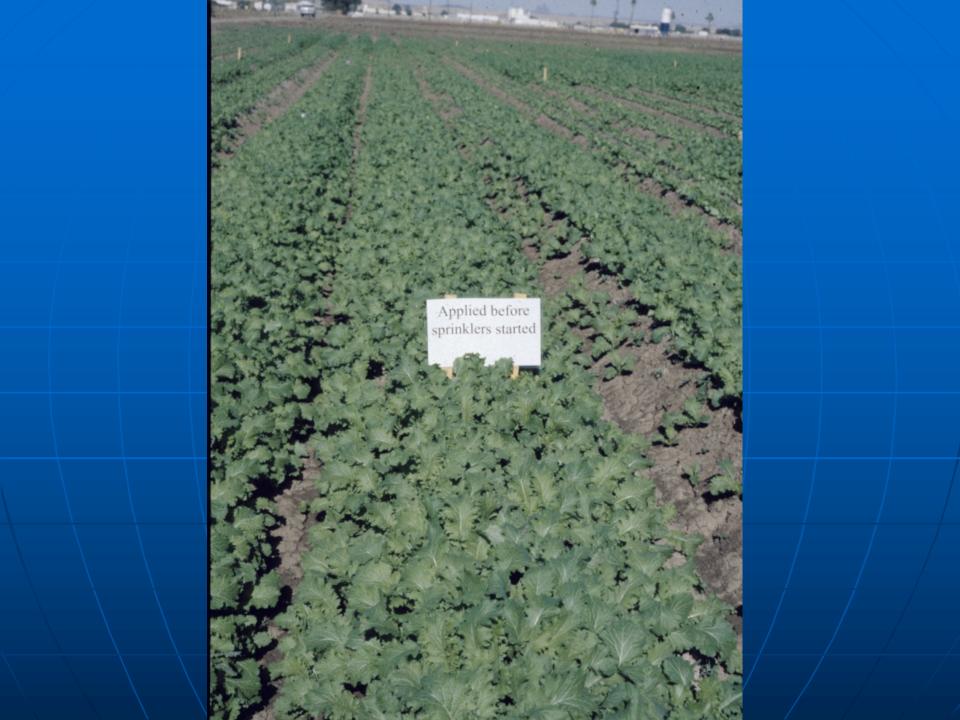

## **Delayed Application**

 Apply after sprinklers have started and before weeds are well established to avoid leaching the herbicide

## **Delayed Application**

- After sprinklers have started, there are only two options for application:
  - Aerial application
  - Chemigation through sprinklers