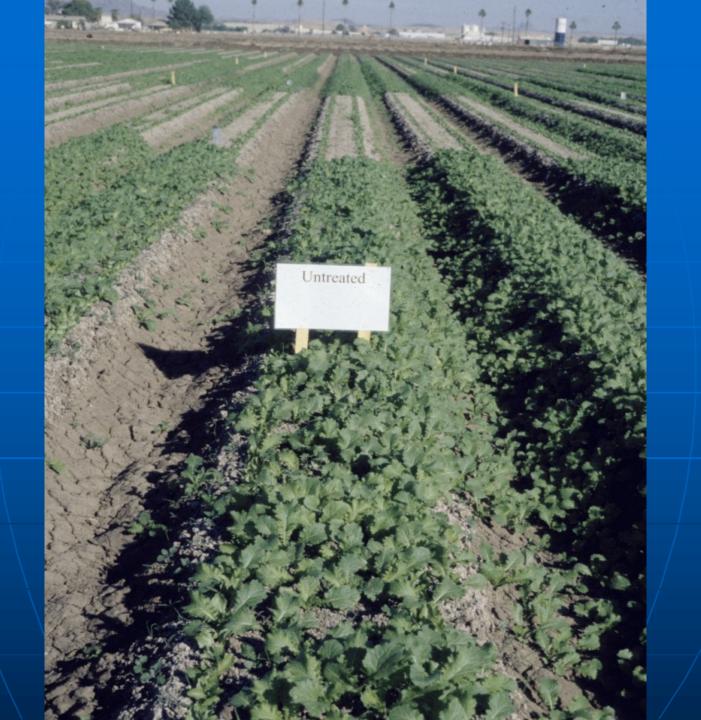

## **Delayed Application**

 Apply after sprinklers have started and before weeds are well established to avoid leaching the herbicide

## **Delayed Application**

- After sprinklers have started, there are only two options for application:
  - Aerial application
  - Chemigation through sprinklers