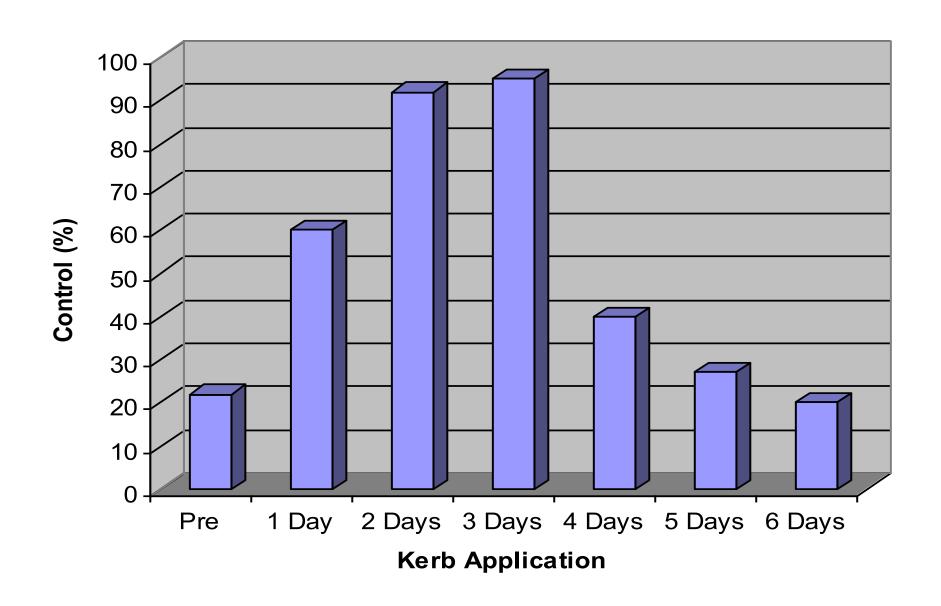

## **Delayed Application**

 Apply after sprinklers have started and before weeds are well established to avoid leaching the herbicide

## **Delayed Application**

- After sprinklers have started, there are only two options for application:
  - Aerial application
  - Chemigation through sprinklers